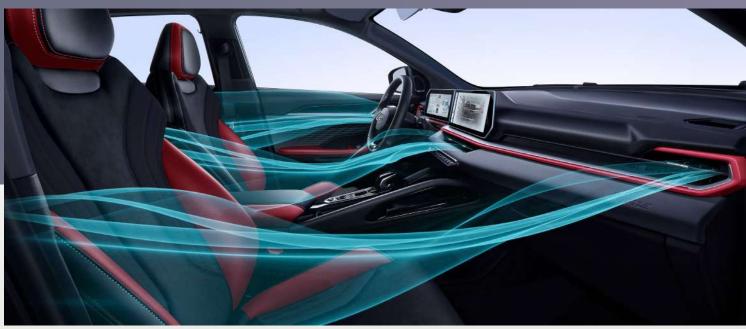

## **REVOLUTION FROM WITHIN**

- Dynamic Red and Black interior option
- ♦ 10.25-inch digital dashboard & 12.3-inch HD touch screen
- ❖ Premium multi-functional leather steering wheel
- Ergonomically designed suede seats with ventilation

#### Intelligent Energy

L2 intelligent driving assistance adds an extra layer of safety and convenience

4 Way Video Recording

LKA (Lane Keeping Assist) system

ICC (Intelligent Cruise Control) system