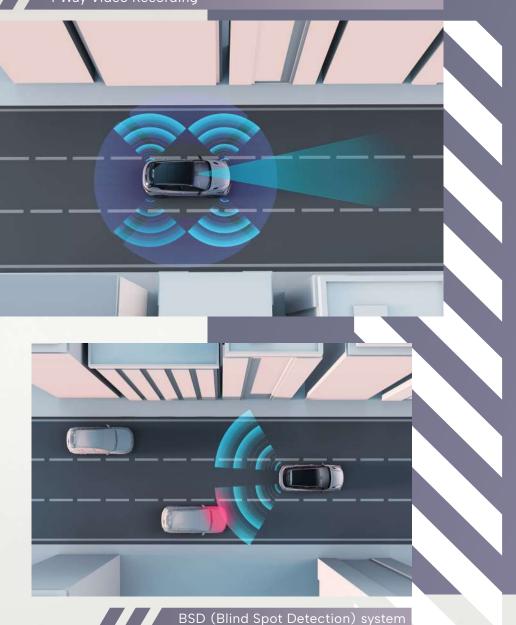

#### Intelligent Energy

L2 intelligent driving assistance adds an extra layer of safety and convenience

4 Way Video Recording

LKA (Lane Keeping Assist) system

ICC (Intelligent Cruise Control) system

Driver seat 6-way power adjustment

Front row ventilation

Rear AC outlet

4 drive modes (sport,comfort,eco,adaptive)

ABS+EBD

**ICC (Intelligent Cruise Control)** 

LKA (Lane Keeping Assist)

**BSD (Blind Spot Detection)** 