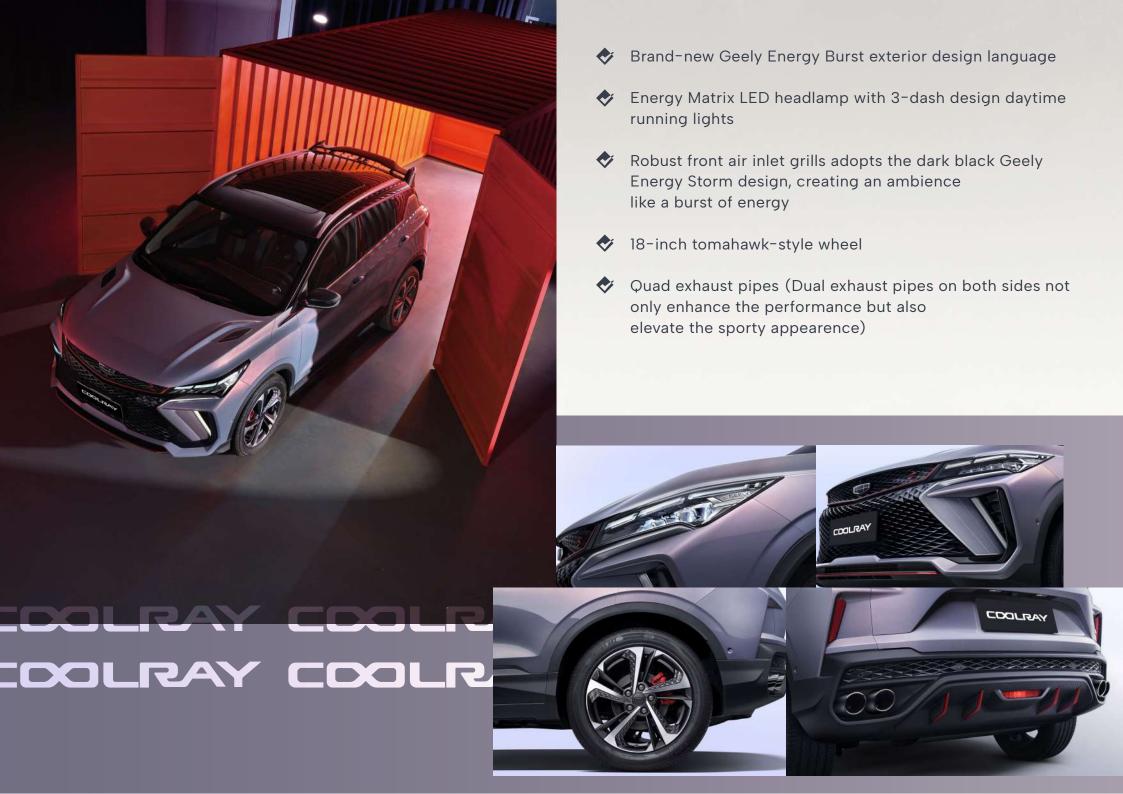

### Design Energy

Define the differences with unique design aesthetics

#### The New Coolray

LENGTH WIDTH HEIGHT WHEELBASE 4380mm 1800mm 1609mm 2600mm HORSEPOWER 0-100km/h TORQUE WHEEL SIZE 172hp 7.65 290N·m 215/55 R18

**Exclusive Lavender color** 

Panoramic LED rear light bar