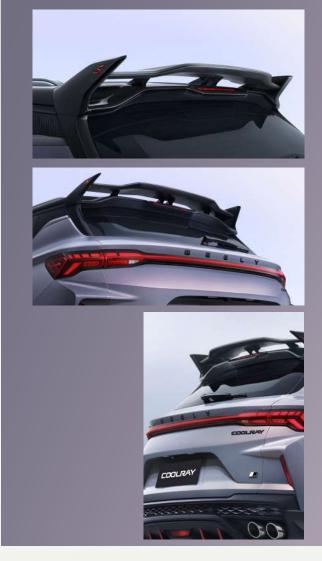

### Design Energy

Define the differences with unique design aesthetics

#### The New Coolray

LENGTH WIDTH HEIGHT WHEELBASE 4380mm 1800mm 1609mm 2600mm HORSEPOWER 0-100km/h TORQUE WHEEL SIZE 172hp 7.65 290N·m 215/55 R18

**Exclusive Lavender color** 

Panoramic LED rear light bar