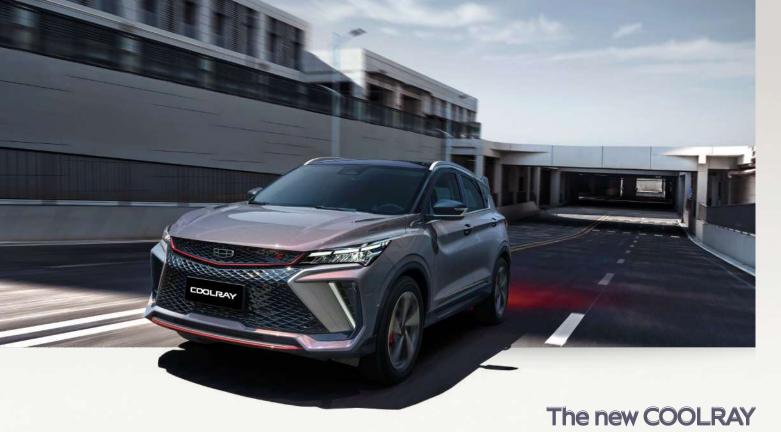

# DAZZLINGLY INTELLIGENT SUV

Designed to outshine peers with the exclusive Lavender color and intelligent driving assistance that keeps you running at full confidence





















## **REVOLUTION FROM WITHIN**

- Dynamic Red and Black interior option
- ♦ 10.25-inch digital dashboard & 12.3-inch HD touch screen
- ❖ Premium multi-functional leather steering wheel
- Ergonomically designed suede seats with ventilation



#### Intelligent Energy

L2 intelligent driving assistance adds an extra layer of safety and convenience

4 Way Video Recording



LKA (Lane Keeping Assist) system







ICC (Intelligent Cruise Control) system



#### Powertrain Energy

COOLRAY energizes you with its impressive performance



### Design Energy

Define the differences with unique design aesthetics





## Safety Energy

All around protection to ensure safety while driving





#### THE NEW COOLRAY SPECIFICATION



#### The New Coolray

LENGTH WIDTH HEIGHT WHEELBASE 4380m