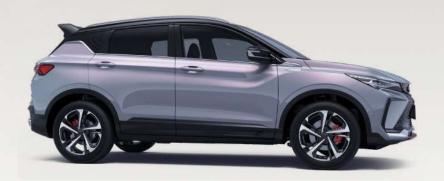

### Design Energy

Define the differences with unique design aesthetics

#### The New Coolray

LENGTH WIDTH HEIGHT WHEELBASE 4380mm 1800mm 1609mm 2600mm HORSEPOWER 0-100km/h TORQUE WHEEL SIZE 172hp 7.65 290N·m 215/55 R18

**Exclusive Lavender color** 

Panoramic LED rear light bar