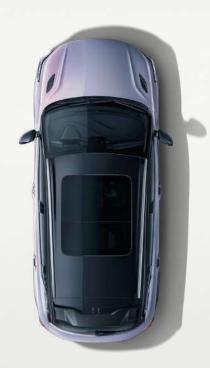

#### The New Coolray

LENGTH WIDTH HEIGHT WHEELBASE 4380mm 1800mm 1609mm 2600mm HORSEPOWER 0-100km/h TORQUE WHEEL SIZE 172hp 7.65 290N·m 215/55 R18

**Exclusive Lavender color** 

Panoramic LED rear light bar

#### COLOR BODY

LAVENDER

GR

\\*/! UTE

REI

BLU

Purple rims only for the lavender color, the rest will be blacked rims

www.geely.com.kw