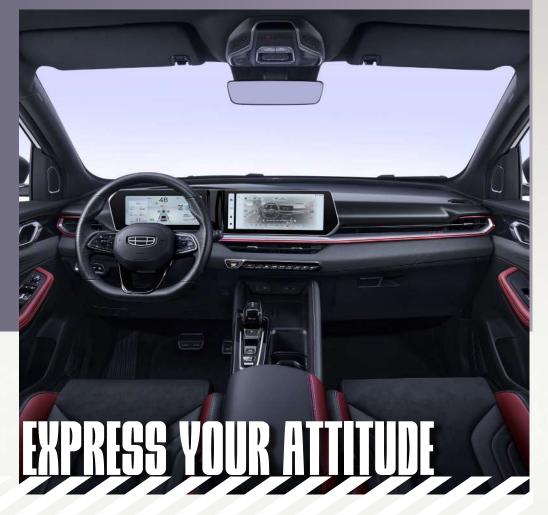

## **REVOLUTION FROM WITHIN**

- Dynamic Red and Black interior option
- ♦ 10.25-inch digital dashboard & 12.3-inch HD touch screen
- ❖ Premium multi-functional leather steering wheel
- Ergonomically designed suede seats with ventilation