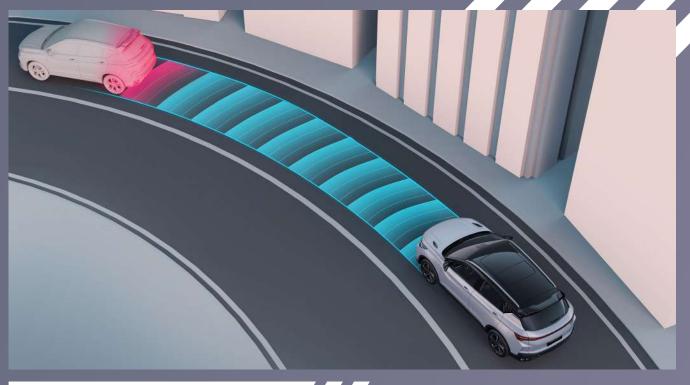

Driver seat 6-way power adjustment

Front row ventilation

Rear AC outlet

4 drive modes (sport,comfort,eco,adaptive)

ABS+EBD

**ICC (Intelligent Cruise Control)** 

LKA (Lane Keeping Assist)

**BSD (Blind Spot Detection)** 