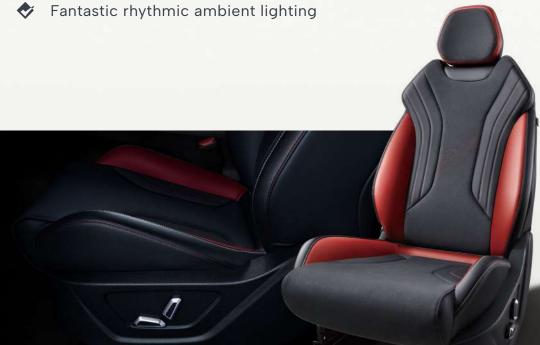

## **REVOLUTION FROM WITHIN**

- Dynamic Red and Black interior option
- ♦ 10.25-inch digital dashboard & 12.3-inch HD touch screen
- ❖ Premium multi-functional leather steering wheel
- Ergonomically designed suede seats with ventilation

Auto headlamp

**Ambient lighting** 

Rain sensor

Power tailgate

Auto-hold

Panoramic sunroof

10.25 inch + 12.3 inch screen

Remote start