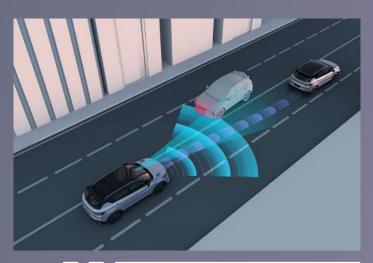

#### Intelligent Energy

L2 intelligent driving assistance adds an extra layer of safety and convenience

4 Way Video Recording

LKA (Lane Keeping Assist) system

ICC (Intelligent Cruise Control) system

Driver seat 6-way power adjustment

Front row ventilation

Rear AC outlet

4 drive modes (sport,comfort,eco,adaptive)

ABS+EBD

**ICC (Intelligent Cruise Control)** 

LKA (Lane Keeping Assist)

**BSD (Blind Spot Detection)** 