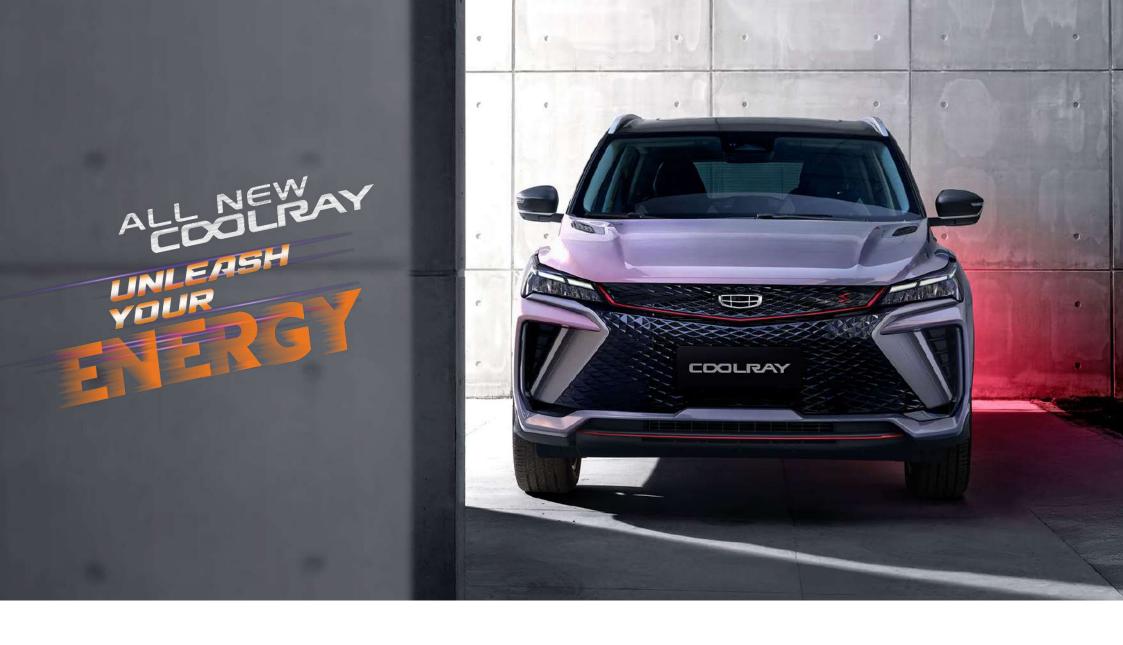

# DAZZLINGLY INTELLIGENT SUV

Designed to outshine peers with the exclusive Lavender color and intelligent driving assistance that keeps you running at full confidence

### Design Energy

Define the differences with unique design aesthetics

#### The New Coolray

LENGTH WIDTH HEIGHT WHEELBASE 4380mm 1800mm 1609mm 2600mm HORSEPOWER 0-100km/h TORQUE WHEEL SIZE 172hp 7.65 290N·m 215/55 R18

**Exclusive Lavender color** 

Panoramic LED rear light bar