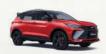

ENGTH WIDTH HEIGHT WHEELBASE 4380mm 1800mm 1609mm 2600mm HORSEPOWER 0-100km/h TORQUE WHEEL SIZE 172hp 7.65 290N·m 215/55 R18

**Exclusive Lavender color** 

Panoramic LED rear light bar

Auto headlamp

**Ambient lighting** 

Rain sensor

Power tailgate

Auto-hold

Panoramic sunroof

10.25 inch + 12.3 inch screen

Remote start

Driver seat 6-way power adjustment

Front row ventilation

Rear AC outlet

4 drive modes (sport,comfort,eco,adaptive)

ABS+EBD

**ICC (Intelligent Cruise Control)** 

LKA (Lane Keeping Assist)

**BSD (Blind Spot Detection)** 

**IHBC (Intelligent High Beam Control)** 

4 Way Video Recording

Autonomous parking assistant

540° panoramic view

6 airbags

Wireless charging

**TPMS** 

Flowing integrated double screen



#### COLOR BODY



LAVENDER





GR



\\*/! UTE



REI



BLU



Purple rims only for the lavender color, the rest will be blacked rims









www.geely.com.kw



Geely Kuwait



Showroom Locations, Service Centers, and Spare Parts