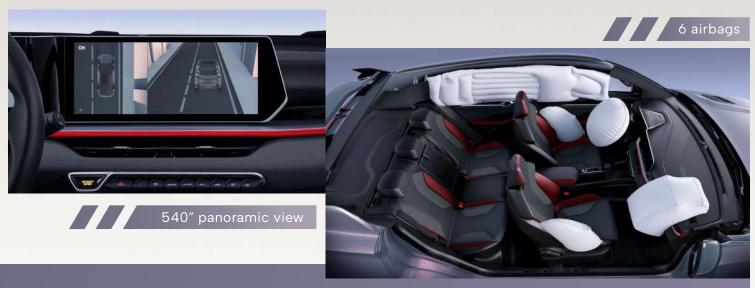

**IHBC (Intelligent High Beam Control)** 

4 Way Video Recording

Autonomous parking assistant

540° panoramic view

6 airbags

Wireless charging

**TPMS** 

Flowing integrated double screen