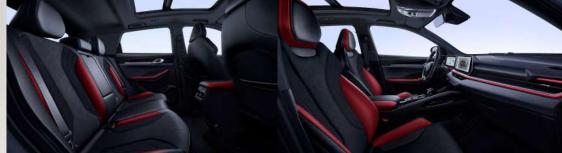

## **REVOLUTION FROM WITHIN**

- Dynamic Red and Black interior option
- ♦ 10.25-inch digital dashboard & 12.3-inch HD touch screen
- ❖ Premium multi-functional leather steering wheel
- Ergonomically designed suede seats with ventilation