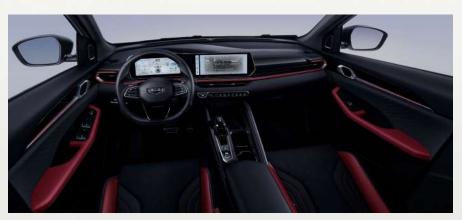

## **REVOLUTION FROM WITHIN**

- Dynamic Red and Black interior option
- ♦ 10.25-inch digital dashboard & 12.3-inch HD touch screen
- ❖ Premium multi-functional leather steering wheel
- Ergonomically designed suede seats with ventilation