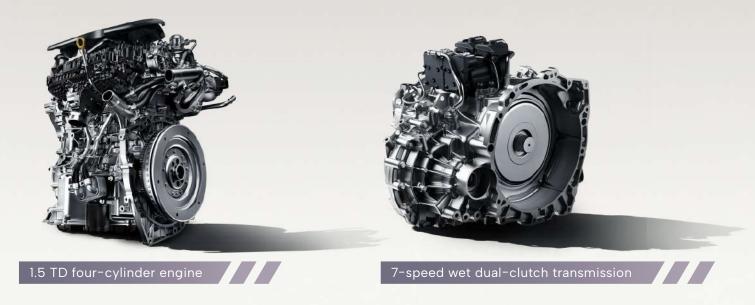

# DAZZLINGLY INTELLIGENT SUV

Designed to outshine peers with the exclusive Lavender color and intelligent driving assistance that keeps you running at full confidence





















## **REVOLUTION FROM WITHIN**

- Dynamic Red and Black interior option
- ♦ 10.25-inch digital dashboard & 12.3-inch HD touch screen
- ❖ Premium multi-functional leather steering wheel
- Ergonomically designed suede seats with ventilation



#### Intelligent Energy

L2 intelligent driving assistance adds an extra layer of safety and convenience

4 Way Video Recording



LKA (Lane Keeping Assist) system







ICC (Intelligent Cruise Control) system



#### Powertrain Energy

COOLRAY energizes you with its impressive performance



### Design Energy

Define the differences with unique design aesthetics





## Safety Energy

All around protection to ensure safety while driving





#### THE NEW COOLRAY SPECIFICATION



#### The New Coolray

LENGTH WIDTH HEIGHT WHEELBASE 4380mm 1800mm 1609mm 2600mm HORSEPOWER 0-100km/h TORQUE WHEEL SIZE 172hp 7.65 290N·m 215/55 R18

**Exclusive Lavender color** 

Panoramic LED rear light bar

Auto headlamp

**Ambient lighting** 

Rain sensor

Power tailgate

Auto-hold

Panoramic sunroof

10.25 inch + 12.3 inch screen

Remote start

Driver seat 6-way power adjustment

Front row ventilation

Rear AC outlet

4 drive modes (sport,comfort,eco,adaptive)

ABS+EBD

**ICC (Intelligent Cruise Control)** 

LKA (Lane Keeping Assist)

**BSD (Blind Spot Detection)** 

**IHBC (Intelligent High Bea