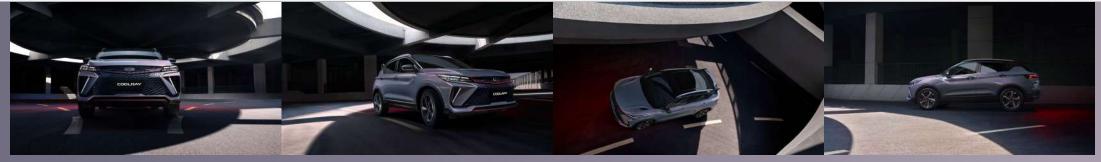

# DAZZLINGLY INTELLIGENT SUV

Designed to outshine peers with the exclusive Lavender color and intelligent driving assistance that keeps you running at full confidence





















## **REVOLUTION FROM WITHIN**

- Dynamic Red and Black interior option
- ♦ 10.25-inch digital dashboard & 12.3-inch HD touch screen
- ❖ Premium multi-functional leather steering wheel
- Ergonomically designed suede seats with ventilation



#### Intelligent Energy

L2 intelligent driving assistance adds an extra layer of safety and convenience

4 Way Video Recording



LKA (Lane Keeping Assist) system







ICC (Intelligent Cruise Control) system



#### Powertrain Energy

COOLRAY energizes you with its impressive performance



### Design Energy

Define the differences with unique design aesthetics





## Safety Energy

All around protection to ensure safety while driving





#### THE NEW COOLRAY SPECIFICATION



#### The New Coolray

LENGTH WIDTH HEIGHT WHEELBASE 4380mm 1800