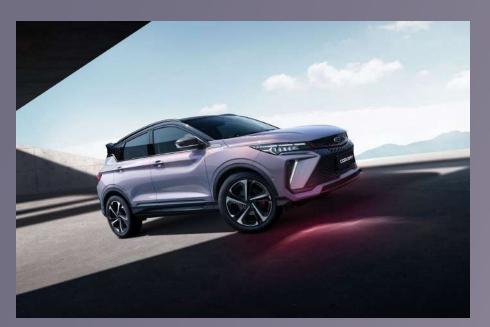

### Design Energy

Define the differences with unique design aesthetics

#### The New Coolray

LENGTH WIDTH HEIGHT WHEELBASE 4380mm 1800mm 1609mm 2600mm HORSEPOWER 0-100km/h TORQUE WHEEL SIZE 172hp 7.65 290N·m 215/55 R18

**Exclusive Lavender color** 

Panoramic LED rear light bar