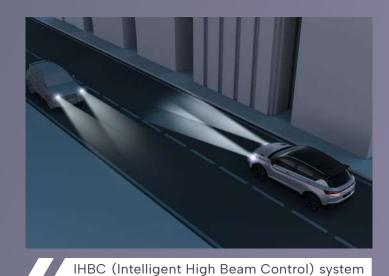

#### Intelligent Energy

L2 intelligent driving assistance adds an extra layer of safety and convenience

4 Way Video Recording

LKA (Lane Keeping Assist) system

ICC (Intelligent Cruise Control) system

**IHBC (Intelligent High Beam Control)** 

4 Way Video Recording

Autonomous parking assistant

540° panoramic view

6 airbags

Wireless charging

**TPMS** 

Flowing integrated double screen