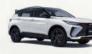

#### The New Coolray

LENGTH WIDTH HEIGHT WHEELBASE 4380mm 1800mm 1609mm 2600mm HORSEPOWER 0-100km/h TORQUE WHEEL SIZE 172hp 7.65 290N·m 215/55 R18

**Exclusive Lavender color** 

Panoramic LED rear light bar