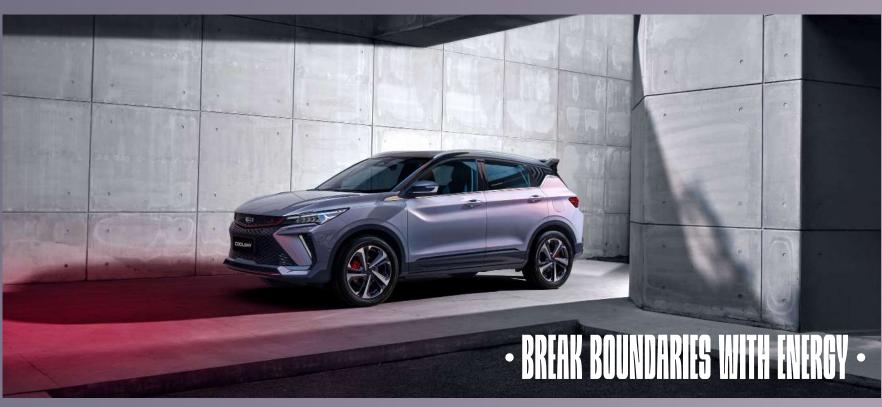

# DAZZLINGLY INTELLIGENT SUV

Designed to outshine peers with the exclusive Lavender color and intelligent driving assistance that keeps you running at full confidence





















## **REVOLUTION FROM WITHIN**

- Dynamic Red and Black interior option
- ♦ 10.25-inch digital dashboard & 12.3-inch HD touch screen
- ❖ Premium multi-functional leather steering wheel
- Ergonomically designed suede seats with ventilation



#### Intelligent Energy

L2 intelligent driving assistance adds an extra layer of safety and convenience

4 Way Video Recording



LKA (Lane Keeping Assist) system







ICC (Intelligent Cruise Control) system



#### Powertrain Energy

COOLRAY energizes you with its impressive performance



### Design Energy

Define the differences with unique design aesthetics





## Safety Energy

All around protection to ensure safety while driving





#### THE NEW COOLRAY SPECIFICATION



#### The New Coolray

LENGTH WIDTH HEIGHT WHEELBASE 438