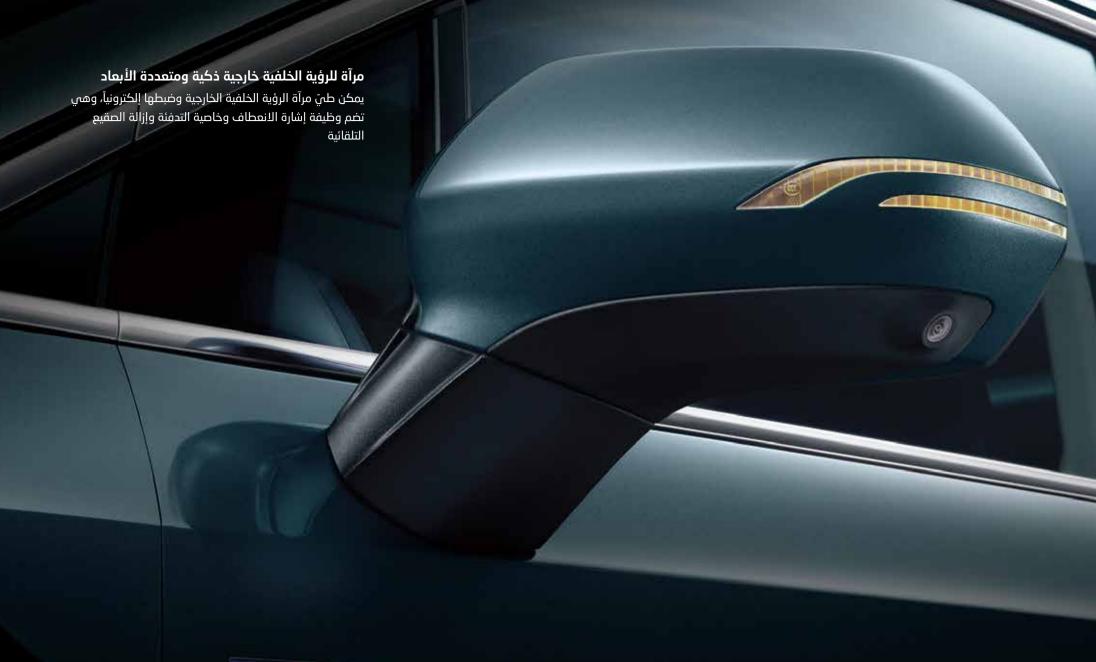

ل للتعديل في المقاعد

يسمح التصميم سهل الاستخدام بتحريك المقاعد من الجهتين إلى الأمام وإمالتها إلى الأعلى لتؤمن بذلك قدرة مرور ووصول مريحة

كفاءة عالية في المساحة تبلغ %69

مع ترتيب المقاعد المنخفضة عند الحوض، تكون كفاءة المساحة %69، أي أعلى من متوسط كفاءة المساحة في قطاع السيارات بنسبة 6 إلى %8



#### 42 فتحة تخزين

توفر أوكافانجو حيزاً كبيراً لكل ما يلزم تخزينه، سواء كان ذلك ألعاب الصغار أم المعدات الرياضية



## راحة ومساحات كبيرة فى صفوف المقاعد ا<u>لخلفية</u>

مع ثلاثة صفوف عريضة من المقاعد ومقمد سائق قابل للتعديل آليًا بستة اتجاهات ومقمد راكب أمامي قابل للتعديل آليًا بأربع اتجاهات وذلك يضمن مرور دخول وخروج مريح وسهل للجميع







# أسلوب راقٍ وجودة ممتازة

تم تصميم السيارة لتلائم العائلة، إذ تجمع ما بين المساحة الكبيرة والمرونة والسلامة والسعر المدروس لتقدّم بذلك قيمة لا تضاهى















#### ناقل حركة بقابض مزدوج رطب وسبع سرعات

- تغيير عالى السرعة بمقدار 0.2 ثانية
- كفاءة عالية في نقل الحركة تبلغ %97
  - إستهلاك الوقود الأمثل



#### محرك حقن مباشر سعة 1.5 ليتر مع توربو

طاقة تتميز بالكفاءة والسلاسة يمكن الاعتماد عليها في كل مرة تنطلقون مع عائلتكم في رحلة على الطريق:

- قوة المحرك 188 حصان/دورة بالدقيقة وعزم الدوران 300 نيوتن- متر/بالدقيقة
  - 6.6 لتر/ 100 كيلومتراً استهلاك الوقود الشامل
  - تم إنتاجها في مركز البحث والتطوير بالشراكة مع شركة فولفو



#### محرك كهربائي مساعد بقوة 48 فلط

محرك أكثر سرعة وسلاسة مع مستوى أدنى من الضجيج

- سرعة تشغيل أعلى، وتسارع أقوى وشحن للبطارية من طاقة المحرك تزيد من كفاءة المحرك
- تظهر تكنولوجيا استرجاع الطاقة من خلال التشغيل التلقائي ووظيفة التشغيل والإطفاء مع خاصية الضغط على الدواسة ثم رفع القدم
- يدعم المحرك الكهربائي التجوا