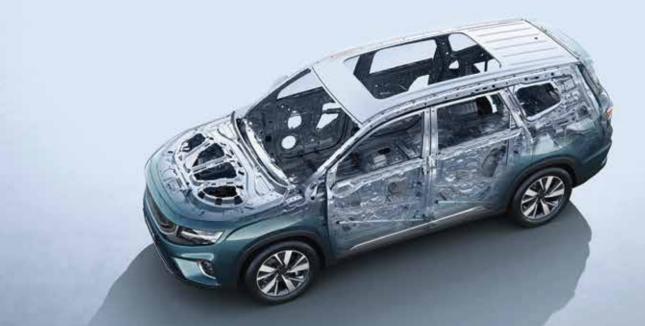

#### فولاذ عالى القوة MPa+1500

يعتمد هيكل السيارة على هيكل مغلق على نظام "القفص" باستخدام الفولاذ عالي القوة. وباستطاعة الهيكل توزيع قوة الاصطدام الأمامية والجانبية والخلفية بفعالية من خلال مسار لنقل قوة الاصطدام المصمم خصيصا، وذلك لتقليل أي إصابة محتملة للركاب

#### 6 وسائد هوائية

تضم السيارة أربع وسائد هوائية ووساداتان هوائيتان ستارية جانبية من الجيل الخامس فتؤمن الحماية والسلامة الشاملة لكل الركاب

وسائد هوائية 🕻