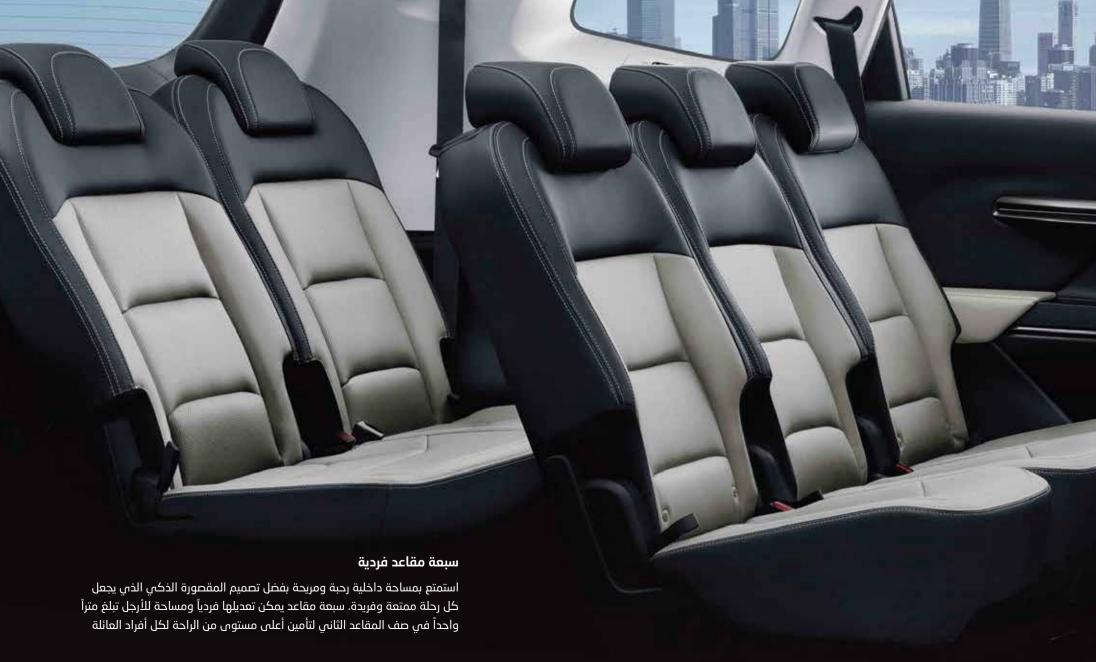

#### 19 إعداداً قابل للتعديل في المقاعد

يسمح التصميم سهل الاستخدام بتحريك المقاعد من الجهتين إلى الأمام وإمالتها إلى الأعلى لتؤمن بذلك قدرة مرور ووصول مريحة

كفاءة عالية في المساحة تبلغ %69

مع ترتيب المقاعد المنخفضة عند الحوض، تكون كفاءة المساحة %69، أي أعلى من متوسط كفاءة المساحة في قطاع السيارات بنسبة 6 إلى %8

## راحة ومساحات كبيرة فى صفوف المقاعد ا<u>لخلفية</u>

مع ثلاثة صفوف عريضة من المقاعد ومقمد سائق قابل للتعديل آليًا بستة اتجاهات ومقمد راكب أمامي قابل للتعديل آليًا بأربع اتجاهات وذلك يضمن مرور دخول وخروج مريح وسهل للجميع