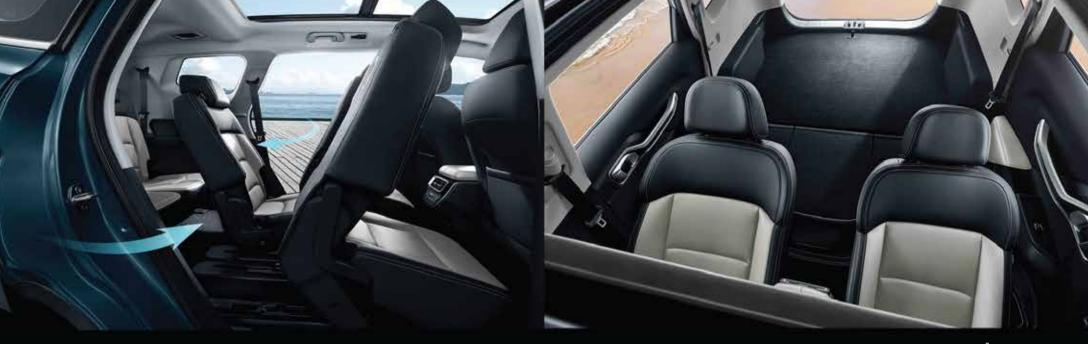

#### 19 إعداداً قابل للتعديل في المقاعد

يسمح التصميم سهل الاستخدام بتحريك المقاعد من الجهتين إلى الأمام وإمالتها إلى الأعلى لتؤمن بذلك قدرة مرور ووصول مريحة

كفاءة عالية في المساحة تبلغ %69

مع ترتيب المقاعد المنخفضة عند الحوض، تكون كفاءة المساحة %69، أي أعلى من متوسط كفاءة المساحة في قطاع السيارات بنسبة 6 إلى %8

## راحة ومساحات كبيرة فى صفوف المقاعد ا<u>لخلفية</u>

مع ثلاثة صفوف عريضة من المقاعد ومقمد سائق قابل للتعديل آليًا بستة اتجاهات ومقمد راكب أمامي قابل للتعديل آليًا بأربع اتجاهات وذلك يضمن مرور دخول وخروج مريح وسهل للجميع