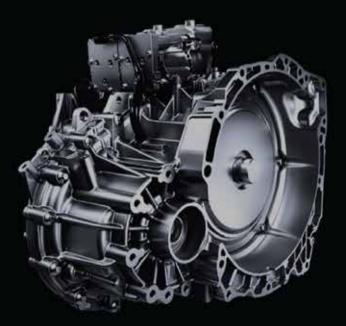

#### ناقل حركة بقابض مزدوج رطب وسبع سرعات

- تغيير عالى السرعة بمقدار 0.2 ثانية
- كفاءة عالية في نقل الحركة تبلغ %97
  - إستهلاك الوقود الأمثل