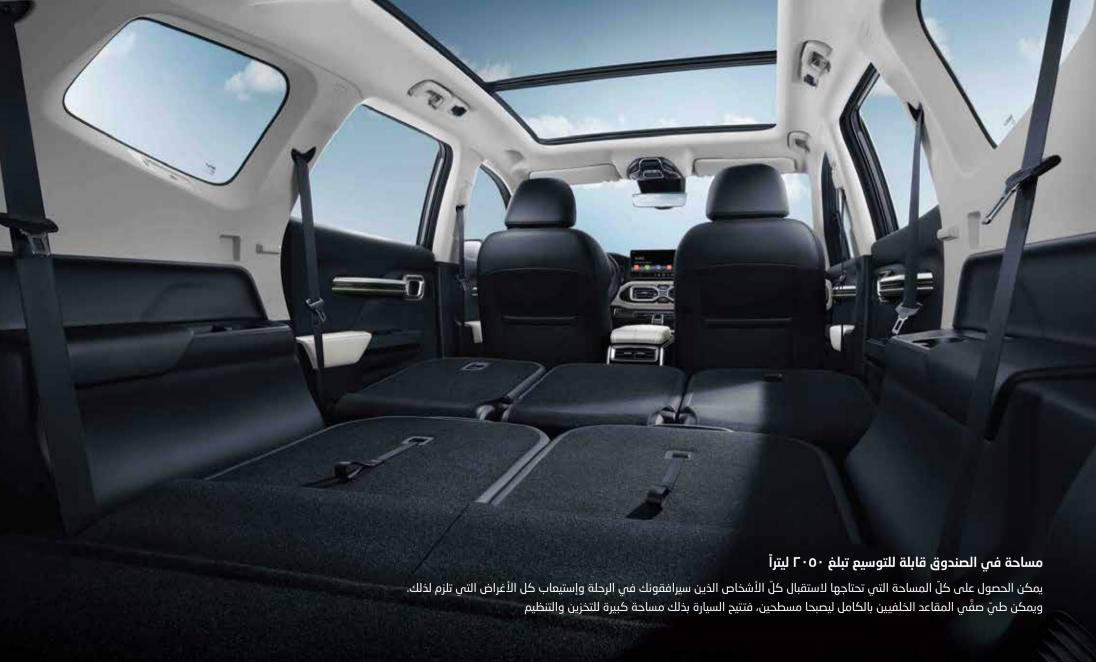

#### 19 إعداداً قابل للتعديل في المقاعد

يسمح التصميم سهل الاستخدام بتحريك المقاعد من الجهتين إلى الأمام وإمالتها إلى الأعلى لتؤمن بذلك قدرة مرور ووصول مريحة

كفاءة عالية في المساحة تبلغ %69

مع ترتيب المقاعد المنخفضة عند الحوض، تكون كفاءة المساحة %69، أي أعلى من متوسط كفاءة المساحة في قطاع السيارات بنسبة 6 إلى %8

## راحة ومساحات كبيرة فى صفوف المقاعد ا<u>لخلفية</u>

مع ثلاثة صفوف عريضة من المقاعد ومقمد سائق قابل للتعديل آليًا بستة اتجاهات ومقمد راكب أمامي قابل للتعديل آليًا بأربع اتجاهات وذلك يضمن مرور دخول وخروج مريح وسهل للجميع