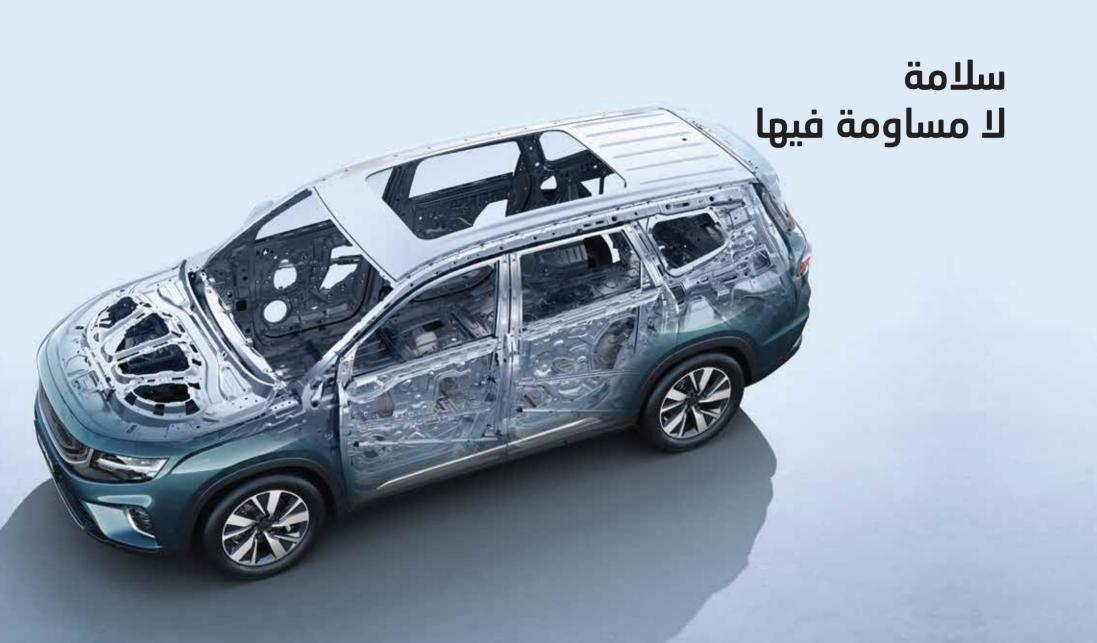

#### فولاذ عالى القوة MPa+1500

يعتمد هيكل السيارة على هيكل مغلق على نظام "القفص" باستخدام الفولاذ عالي القوة. وباستطاعة الهيكل توزيع قوة الاصطدام الأمامية والجانبية والخلفية بفعالية من خلال مسار لنقل قوة الاصطدام المصمم خصيصا، وذلك لتقليل أي إصابة محتملة للركاب

#### 6 وسائد هوائية

تضم السيارة أربع وسائد هوائية ووساداتان هوائيتان ستارية جانبية من الجيل الخامس فتؤمن الحماية والسلامة الشاملة لكل الركاب

وسائد هوائية 🕻