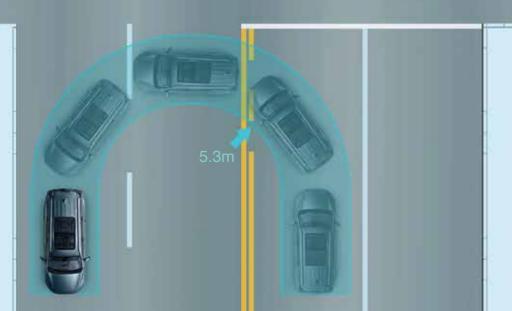

#### نصف قطر دوران مرن 5.3m

الشعور السلس والمحاذاة الذاتية التلقائية يمنعان صدور أنّ ضوضاء زائده وتعرض القطع الميكانيكية للأضرار والحرارة الزائدة، ويسمحان للسائق بالانعطاف بسهولة عند السيرعلي الطرقات الضيقة