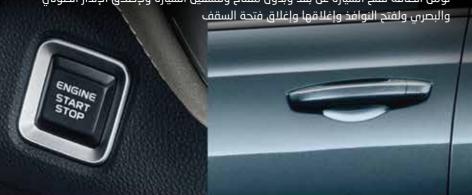

ذراع ناقل الحركة الإلكترونى

بمجرد حركة معصم بسيطة

**تكنولوجيا فائقة الصمت** استنادًا إلى ثلاث تقنيات متقدمة للحد من الضوضاء: محامل هيدروليكية لمحاور عزم الدوران، وتقسيم لتجاويف الهيكل، وتصميم منخفض الضوضاء للنظام الفرعي، كل ذلك يساهم في تقليل الضوضاء والتحكم في نقل الضوضاء والتضخيم من أجل منح السيارة مستوى أعلى من العزل الصوتي.

راحة كبيرة في القيادة بفضل ناقل حركة إلكتروني سهل الاستعمال يسمح بتعشيق السرعات

# الفتح والتشفيل عن بعد

تؤمن الطاقة لفتح السيارة عن بعد وبدون مفتاح ولتشغيل السيارة ولإطلاق الإنذار الصوتى