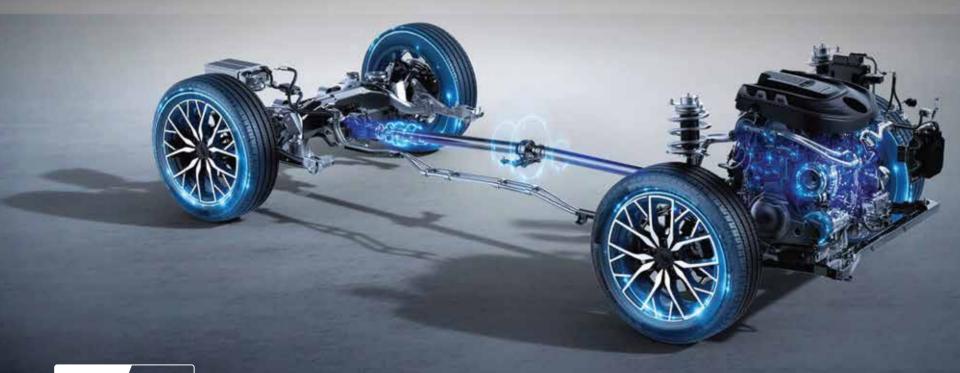

#### ناقل حركة بقابض مزدوج رطب وسبع سرعات

- تغيير عالى السرعة بمقدار 0.2 ثانية
- كفاءة عالية في نقل الحركة تبلغ %97
  - إستهلاك الوقود الأمثل

#### محرك حقن مباشر سعة 1.5 ليتر مع توربو

طاقة تتميز بالكفاءة والسلاسة يمكن الاعتماد عليها في كل مرة تنطلقون مع عائلتكم في رحلة على الطريق:

- قوة المحرك 188 حصان/دورة بالدقيقة وعزم الدوران 300 نيوتن- متر/بالدقيقة
  - 6.6 لتر/ 100 كيلومتراً استهلاك الوقود الشامل
  - تم إنتاجها في مركز البحث والتطوير بالشراكة مع شركة فولفو

#### محرك كهربائي مساعد بقوة 48 فلط

محرك أكثر سرعة وسلاسة مع مستوى أدنى من الضجيج

- سرعة تشغيل أعلى، وتسارع أقوى وشحن للبطارية من طاقة المحرك تزيد من كفاءة المحرك
- تظهر تكنولوجيا استرجاع الطاقة من خلال التشغيل التلقائي ووظيفة التشغيل والإطفاء مع خاصية الضغط على الدواسة ثم رفع القدم
- يدعم المحرك الكهربائي التجوال الذكي، إذ يعمل على إطفاء المحرك العامل بالوقود عند السير بسرعات عالية