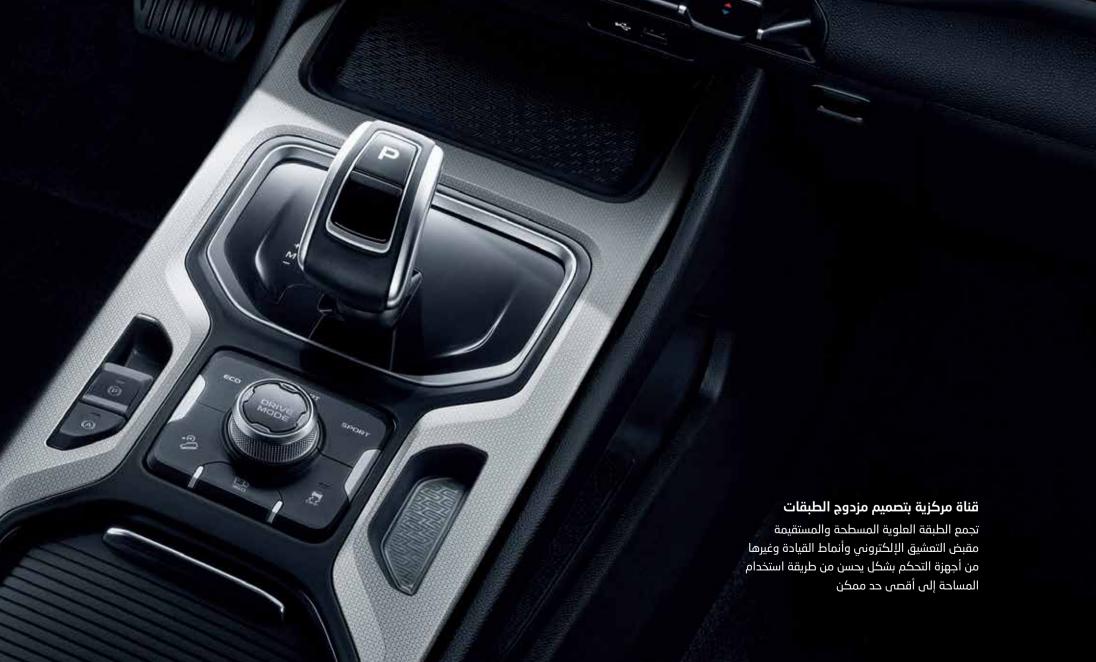

ذراع ناقل الحركة الإلكترونى

بمجرد حركة معصم بسيطة

**تكنولوجيا فائقة الصمت** استنادًا إلى ثلاث تقنيات متقدمة للحد من الضوضاء: محامل هيدروليكية لمحاور عزم الدوران، وتقسيم لتجاويف الهيكل، وتصميم منخفض الضوضاء للنظام الفرعي، كل ذلك يساهم في تقليل الضوضاء والتحكم في نقل الضوضاء والتضخيم من أجل منح السيارة مستوى أعلى من العزل الصوتي.

راحة كبيرة في القيادة بفضل ناقل حركة إلكتروني سهل الاستعمال يسمح بتعشيق السرعات