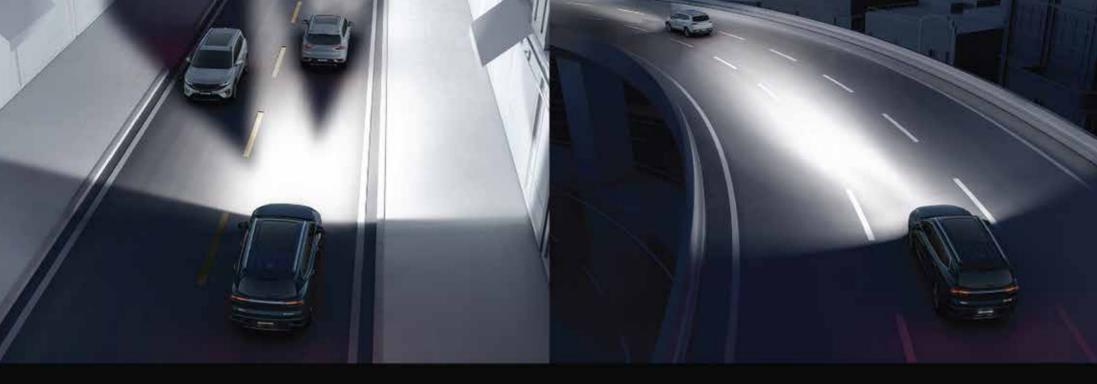

## مصفوفة شعاع القيادة المتكيف (ADB) لمصابيح LED أمامية

- مجال رؤية ثابت وملائم عند القيادة بفضل التتبع الذكي لانعطاف السيارة وضبط إضاءة دوران المصابيح الأمامية المتكيّفة بحسب حال الطرقات
- تقوم الكاميرا الرباعية الوضع بالتنسيق مع مصدر ضوء LED بمسح أوضاع الطريق وحركة مرور المركبات القادمة للتحكم في تردد الشعاع العالي

## مصابيح إضاءة نهارية بتقنية LED بطرف رفيع حاد ومصابيح ضبابية ذات قطع ماسي

- ∙تنبّه المركبات والمارة، وتساعد على تفادي المخاطر وتقلل من حوادث السيارات
- •مجموعات بصرية بشكل قطع ماسي تحسن الرؤية وتقدم إنارة جيدة في حالات المطر والضباب، وتساعد على إنارة المناطق المائلة، وتوسع مجال الرؤية