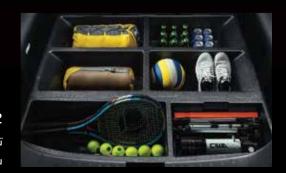

#### 42 فتحة تخزين

توفر أوكافانجو حيزاً كبيراً لكل ما يلزم تخزينه، سواء كان ذلك ألعاب الصغار أم المعدات الرياضية