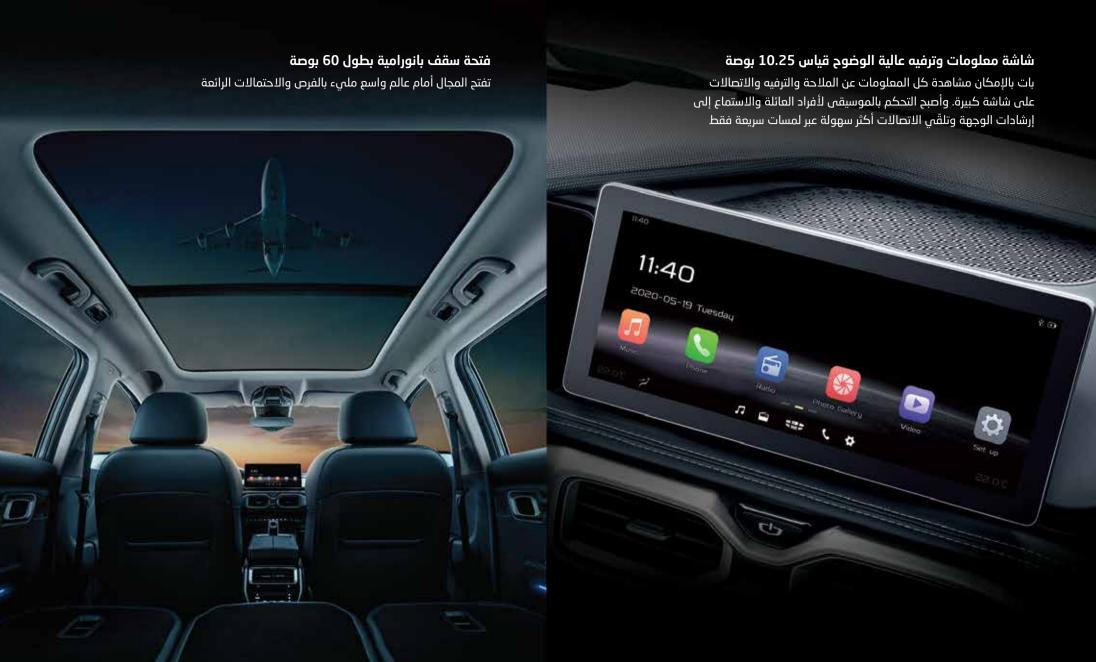

# كاميرا بانورامية عالية الوضوح بزاوية 360 درجة

إمكانية للتحرّك بالسيارة والمناورة أروع من أنّ وقت مضى إذ بات بالإمكان مشاهدة ما يحيط بكم بفضل كاميرات عالية الوضوح موزّعة بشكل مدروس. فسواء كان السائق يركن السيارة أم يسير على الطرقات السريعة، يمكنه مراقبة ما يجرى حوله من خلال الشاشة عالية الوضوح الكبيرة قياس 10.25 بوصة