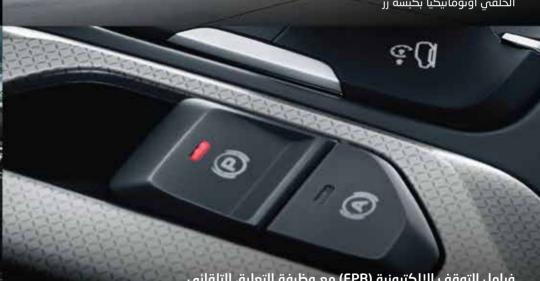

ذراع ناقل الحركة الإلكترونى

بمجرد حركة معصم بسيطة

**تكنولوجيا فائقة الصمت** استنادًا إلى ثلاث تقنيات متقدمة للحد من الضوضاء: محامل هيدروليكية لمحاور عزم الدوران، وتقسيم لتجاويف الهيكل، وتصميم منخفض الضوضاء للنظام الفرعي، كل ذلك يساهم في تقليل الضوضاء والتحكم في نقل الضوضاء والتضخيم من أجل منح السيارة مستوى أعلى من العزل الصوتي.

راحة كبيرة في القيادة بفضل ناقل حركة إلكتروني سهل الاستعمال يسمح بتعشيق السرعات