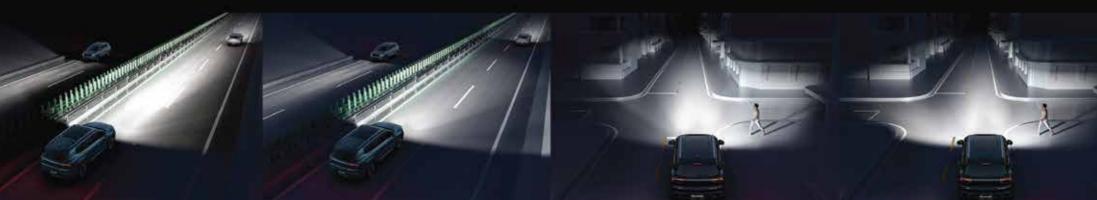

## مصفوفة شعاع القيادة المتكيف (ADB) لمصابيح LED أمامية

- مجال رؤية ثابت وملائم عند القيادة بفضل التتبع الذكي لانعطاف السيارة وضبط إضاءة دوران المصابيح الأمامية المتكيّفة بحسب حال الطرقات
- تقوم الكاميرا الرباعية الوضع بالتنسيق مع مصدر ضوء LED بمسح أوضاع الطريق وحركة مرور المركبات القادمة للتحكم في تردد الشعاع العالي

## مصابيح إضاءة نهارية بتقنية LED بطرف رفيع حاد ومصابيح ضبابية ذات قطع ماسي

- ∙تنبّه المركبات والمارة، وتساعد على تفادي المخاطر وتقلل من حوادث السيارات
- •مجموعات بصرية بشكل قطع ماسي تحسن الرؤية وتقدم إنارة جيدة في حالات المطر والضباب، وتساعد على إنارة المناطق المائلة، وتوسع مجال الرؤية