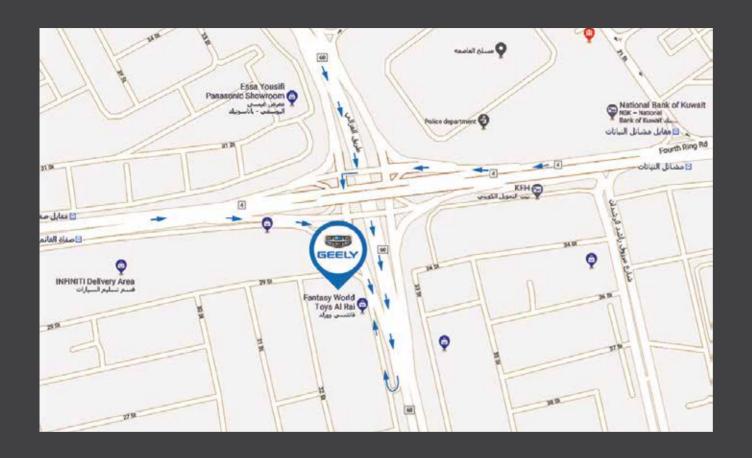

عـلي الغــانـم وأولاده لـلـســيـارات Ali Alghanim & Sons Automotive

geely.com.kw

**الري،** تقاطع الدائري الرابع مع طريق الغزالي (60)

Al-Rai, Intersection of 4 Ring Road and Al Ghazali Road (60)