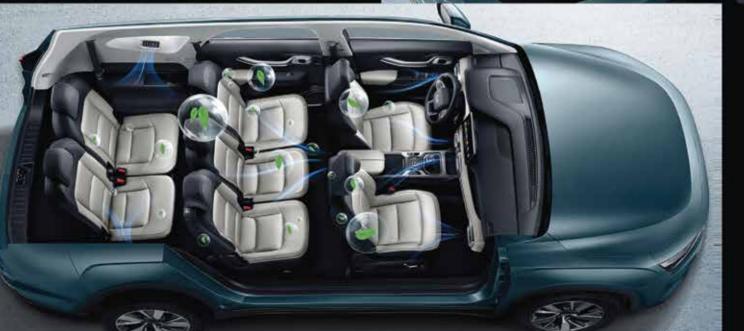

## فلتر هواء المقصورة CN95 قياسي المستوى

يعزل بفعالية البكتيريا والأدخنة والرمال الناعمة وغبائر الطرقات وانبعاثات العوادم وجراثيم الطلع والروائح وغيرها من المخاطر المخفية التي تضر بصحة الركاب