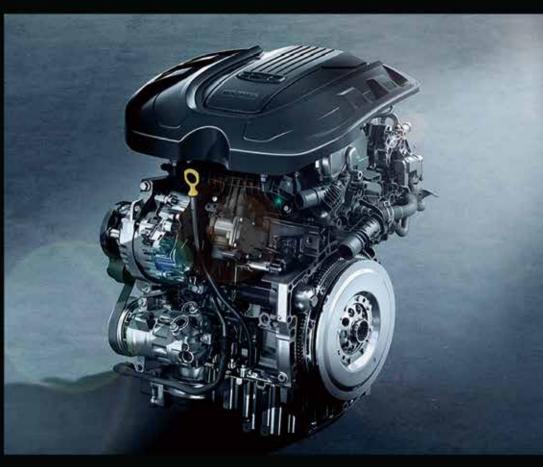

#### محرك حقن مباشر سعة 1.5 ليتر مع توربو

طاقة تتميز بالكفاءة والسلاسة يمكن الاعتماد عليها في كل مرة تنطلقون مع عائلتكم في رحلة على الطريق:

- قوة المحرك 188 حصان/دورة بالدقيقة وعزم الدوران 300 نيوتن- متر/بالدقيقة
  - 6.6 لتر/ 100 كيلومتراً استهلاك الوقود الشامل
  - تم إنتاجها في مركز البحث والتطوير بالشراكة مع شركة فولفو