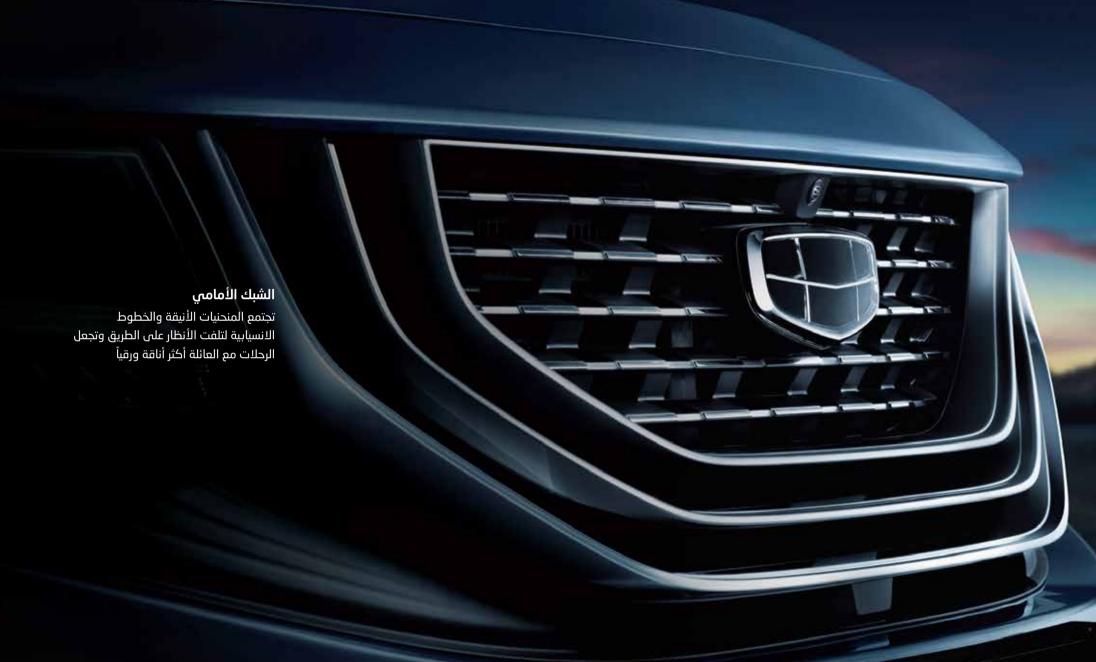

## مصفوفة شعاع القيادة المتكيف (ADB) لمصابيح LED أمامية

- مجال رؤية ثابت وملائم عند القيادة بفضل التتبع الذكي لانعطاف السيارة وضبط إضاءة دوران المصابيح الأمامية المتكيّفة بحسب حال الطرقات
- تقوم الكاميرا الرباعية الوضع بالتنسيق مع مصدر ضوء LED بمسح أوضاع الطريق وحركة مرور المركبات القادمة للتحكم في تردد الشعاع العالي