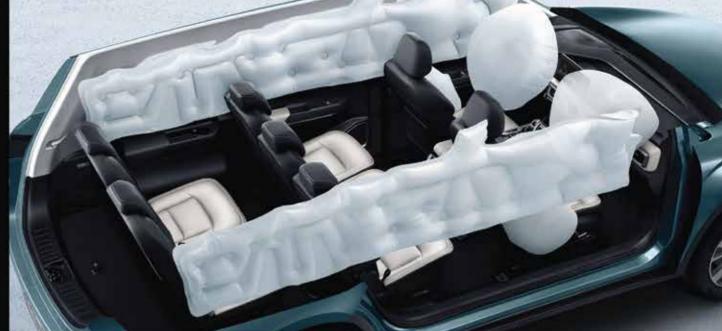

#### 6 وسائد هوائية

تضم السيارة أربع وسائد هوائية ووساداتان هوائيتان ستارية جانبية من الجيل الخامس فتؤمن الحماية والسلامة الشاملة لكل الركاب

وسائد هوائية 🕻