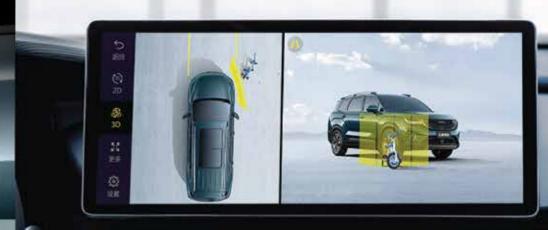

# كاميرا بانورامية عالية الوضوح بزاوية 360 درجة

إمكانية للتحرّك بالسيارة والمناورة أروع من أنّ وقت مضى إذ بات بالإمكان مشاهدة ما يحيط بكم بفضل كاميرات عالية الوضوح موزّعة بشكل مدروس. فسواء كان السائق يركن السيارة أم يسير على الطرقات السريعة، يمكنه مراقبة ما يجرى حوله من خلال الشاشة عالية الوضوح الكبيرة قياس 10.25 بوصة