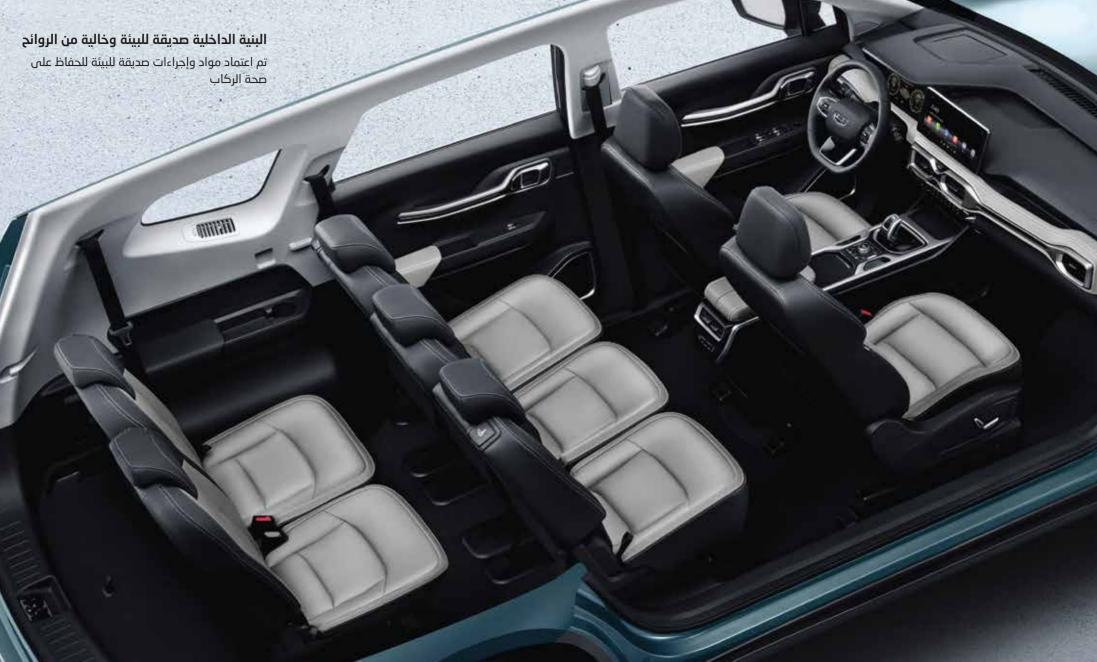

#### فولاذ عالى القوة MPa+1500

يعتمد هيكل السيارة على هيكل مغلق على نظام "القفص" باستخدام الفولاذ عالي القوة. وباستطاعة الهيكل توزيع قوة الاصطدام الأمامية والجانبية والخلفية بفعالية من خلال مسار لنقل قوة الاصطدام المصمم خصيصا، وذلك لتقليل أي إصابة محتملة للركاب