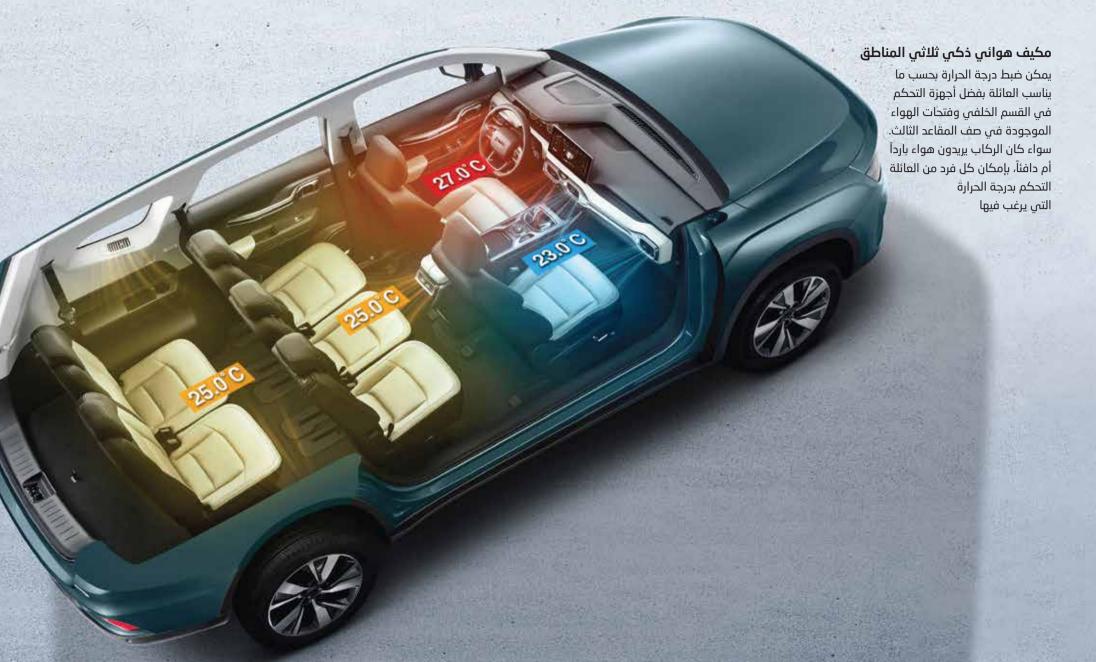

#### 19 إعداداً قابل للتعديل في المقاعد

يسمح التصميم سهل الاستخدام بتحريك المقاعد من الجهتين إلى الأمام وإمالتها إلى الأعلى لتؤمن بذلك قدرة مرور ووصول مريحة

كفاءة عالية في المساحة تبلغ %69

مع ترتيب المقاعد المنخفضة عند الحوض، تكون كفاءة المساحة %69، أي أعلى من متوسط كفاءة المساحة في قطاع السيارات بنسبة 6 إلى %8