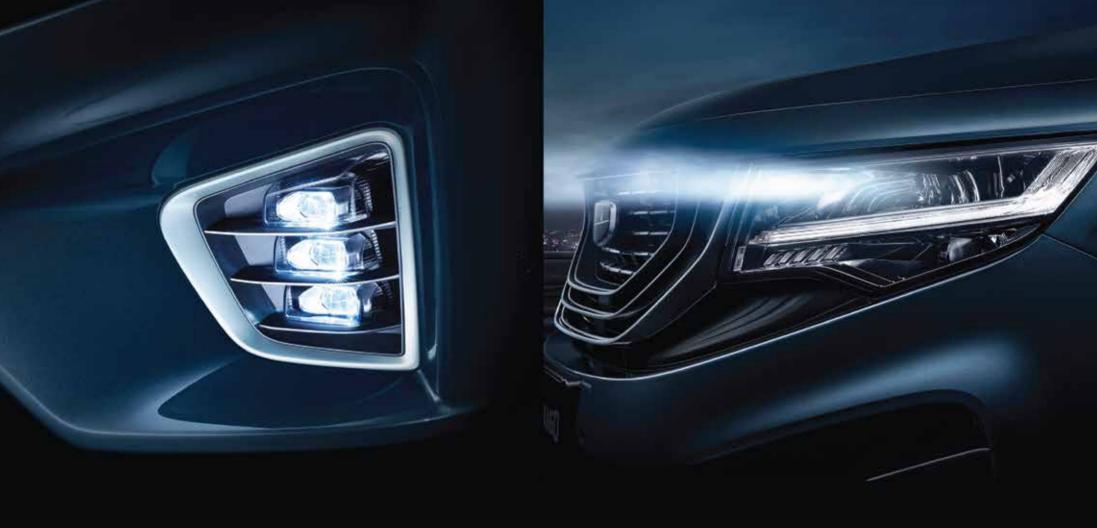

## مصابيح إضاءة نهارية بتقنية LED بطرف رفيع حاد ومصابيح ضبابية ذات قطع ماسي

- ∙تنبّه المركبات والمارة، وتساعد على تفادي المخاطر وتقلل من حوادث السيارات
- •مجموعات بصرية بشكل قطع ماسي تحسن الرؤية وتقدم إنارة جيدة في حالات المطر والضباب، وتساعد على إنارة المناطق المائلة، وتوسع مجال الرؤية