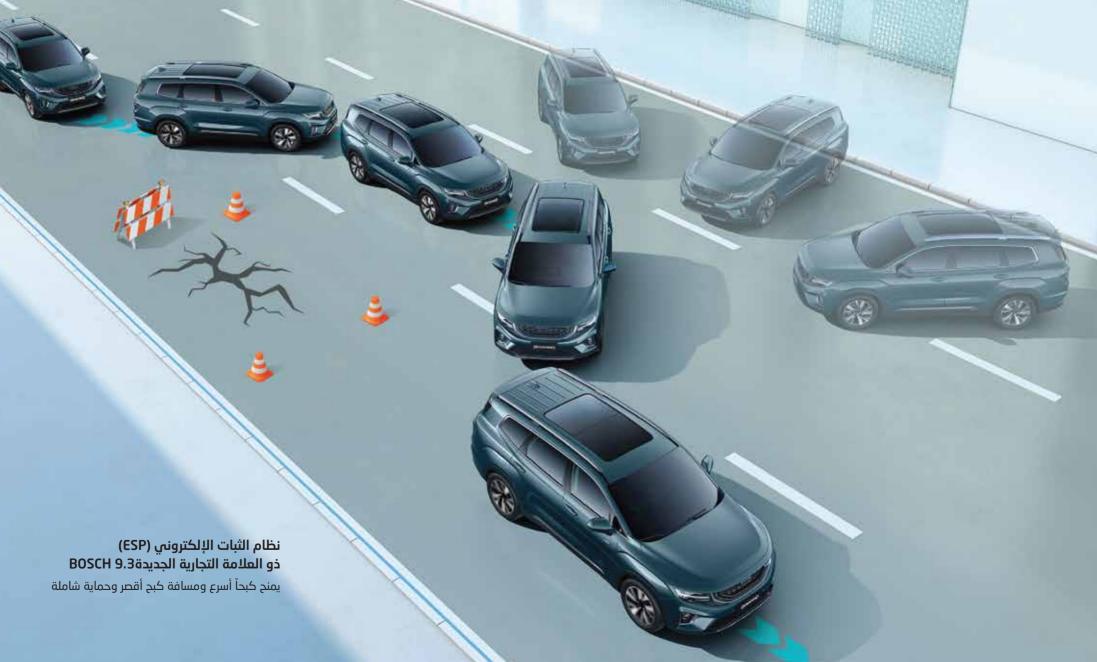

ضی رمادی أبیض أسور

| DIMENSIONS                                                 |                           |                          | الأبعاد                                                  |
|------------------------------------------------------------|---------------------------|--------------------------|----------------------------------------------------------|
| LENGHT x WIDTH x HEIGHT (MMxMMxMM)                         | 4835 x 1900 x 1780mm      |                          | <br>الدرتفاع x العرض x الطول (مم)                        |
| WHEEL BASE (MM)                                            |                           | 5mm                      | قاعدة العجلات (مم)                                       |
| ENGINE                                                     | 2510                      | J                        | المدرك                                                   |
| ENGINE SIZE                                                | 1.5                       | TD                       | مصرت<br>حجم المحرك                                       |
| HORSEPOWER                                                 | 188Hp                     |                          | قوة المحرك (حصان/دورة بالدقيقة)                          |
| TORQUE                                                     | 300Nm                     |                          | عزم الدوران                                              |
| TRANSMISSION                                               | 7DCT                      |                          | ناقل الحركة                                              |
| CATEGORY                                                   | GC                        | GF                       | الفئة                                                    |
| EXTERIOR                                                   |                           |                          | المواصفات الخارحية                                       |
| WHEELS                                                     | 17"                       | 18"                      | العجلات                                                  |
| HEADLIGHTS                                                 | LED                       | MATRIX LED               | مصابيح أمامية                                            |
| ADAPTIVE FRONT-LIGHTING SYSTEM                             | X                         | √                        | اضاءة أمامية متكيفة                                      |
| DAYTIME RUNNING LIGHTS                                     | LE                        |                          | إضاءة نهارية                                             |
| FOG LAMPS                                                  | 1                         | √ V                      | مصابيح ضباب                                              |
| ELECTRICAL FOLDING MIRRORS                                 | X                         | 1                        | مرايا جانبية قابلة للطى والتعديل آليا                    |
| SIDE TURNING LAMP ON DOOR MIRRORS                          | 1                         | J                        | مصباح جانبي على المرايا الخارجية                         |
| PANORAMIC SUNROOF                                          | X                         | 1                        | مصبح جبيي على المرايا الحارجية<br>فتحة سقف بانوراما      |
| ROOF RAIL                                                  | 1                         | 1                        | قنحه شفف بانوراف<br>قضیان بالسقف                         |
| REAR WIPER                                                 | 1                         | 1                        | مساحات خلفية                                             |
| ELECTRIC TAILGATE                                          | X                         | 1                        | مساحات حلمیه<br>باب خلفی اُوتوماتیکی                     |
| INTERIOR                                                   | ^                         | V                        | بب ختني اولولمايتي<br>المواصفات الداخلية                 |
| NUMBER OF SEATS                                            | 7 SE                      | ATC STATE                | المواصفات الداخلية<br>عدد المقاعد                        |
| SEAT TRIM                                                  | LEATHER                   | LEATHER                  | عدد المقاعد                                              |
| POWER STEERING                                             | ↓ ↓                       | J LEATHER                | نوع المفاعد<br>مقود کهربائی                              |
| MULTIFUNCTIONAL LEATHER STEERING WHEEL                     | 1                         | 1                        | ممود دهرباني<br>عجلة قبادة متعددة الوظائف                |
| AUTO AC                                                    | 3 20                      |                          | عجنه میده متعدده انوصانت<br>مکیف هواء اُوتوماتیکی        |
| REAR AC                                                    | 1                         | J V                      | محیف هواء اولوماییدي<br>مکیف خلفی                        |
| MULTIMEDIA                                                 | 1                         | 1                        | محیف خلفي<br>بلوتوث + AUX + USB                          |
| SPEAKERS                                                   | 4                         | 8                        | بنونوت + AUA + USD + السماعات                            |
| INSTRUMENT SCREEN                                          | 3.5" TFT (12.3" combined) | 12.3 COLOR TFT           |                                                          |
| INFOTAINMENT DISPLAY                                       | 10.25"                    | 12.3 COLON IFI<br>10.25" | لوحة الإعدادات                                           |
| MOBILE SCREEN MIRRORING                                    | 10.25                     | 10.25<br>√               | شاشة ترفيه تعمل باللمس                                   |
| POWER WINDOWS                                              | 1                         | 1                        | النسخ المتطابق لشاشة المحمول                             |
|                                                            | 6-WAY MANUAL              | 6-WAY ELECTRIC           | نوافذ كهربائية                                           |
| DRIVER'S SEAT ADJUSTMENT FRONT PASSENGER'S SEAT ADJUSTMENT | 4-WAY MANUAL              | 4-WAY ELECTRIC           | مقعد سائق قابل للتعديل آليا                              |
| TECHNOLOGY & SAFETY FEATURES                               | 4-WAT MANUAL              | 4-WAT ELECTRIC           | مقعد راكب قابل للتعديل آليا<br>التكنولوجيا وأنظمة الأمان |
|                                                            | ,                         | ,                        |                                                          |
| SMART KEY                                                  | 1                         | 1                        | مفتاح ذكي                                                |
| REMOTE ENGINE START                                        | 1                         | 1                        | التشفيل عن بعد                                           |
| KEYLESS ENTRY KEYLESS START                                | 1                         | 1                        | دخول ذکي بدون مفتاح                                      |
| KEYLESS START STOP-START BUTTON                            | J                         | J                        | تشغيل المحرك بدون مفتاح                                  |
| STOP-START BUTTON  CAMERA                                  | √<br>Rear View            | √<br>360° SURROUND       | زر التشفيل والإيقاف                                      |
| PARKING SENSORS                                            | Rear View                 |                          | کامیرا                                                   |
|                                                            |                           | 1                        | مستشعر الصف                                              |
| RAIN SENSORS                                               | X                         | 1                        | مستشعر المطر                                             |
| CRUISE CONTROL SYSTEM                                      | 1                         | 1                        | نظام مثبت السرعة                                         |
| AUTOHOLD (ELECTRIC PARKING BRAKE)                          | J                         | 1                        | نظام الوقوف التلقائي                                     |
| ESP (ELECTRONIC STABILIZATION PROGRAM)                     | 1                         | 1                        | التحكم الإلكتروني بالثبات                                |
| TCS (TRACTION CONTROL SYSTEM)                              | 1                         | 1                        | نظام الثبات على المنعطفات                                |
| HILL HOLD CONTROL                                          | 1                         | 1                        | منع رجوع المركبة عند الوقوف في الصعود                    |
| HILL DESCENT CONTROL                                       | 1                         | 1                        | نظام التحكم بالهبوط من المنحدرات                         |
| FRONT AIRBAGS                                              | 1                         | 1                        | وسائد هوائية أمامية                                      |
| FRONT SIDE AIRBAGS                                         | X                         | 1                        | وسائد هوائية أمامية جانبية                               |
| SIDE CURTAIN AIRBAGS                                       | X                         | J                        | وسائد هوائية بالستائر الجانبية                           |
| TIRE PRESSURE MONITOR                                      |                           | 1                        | وشادد هوانية بالمسام الجابية<br>نظام قياس ضغط العجلات    |