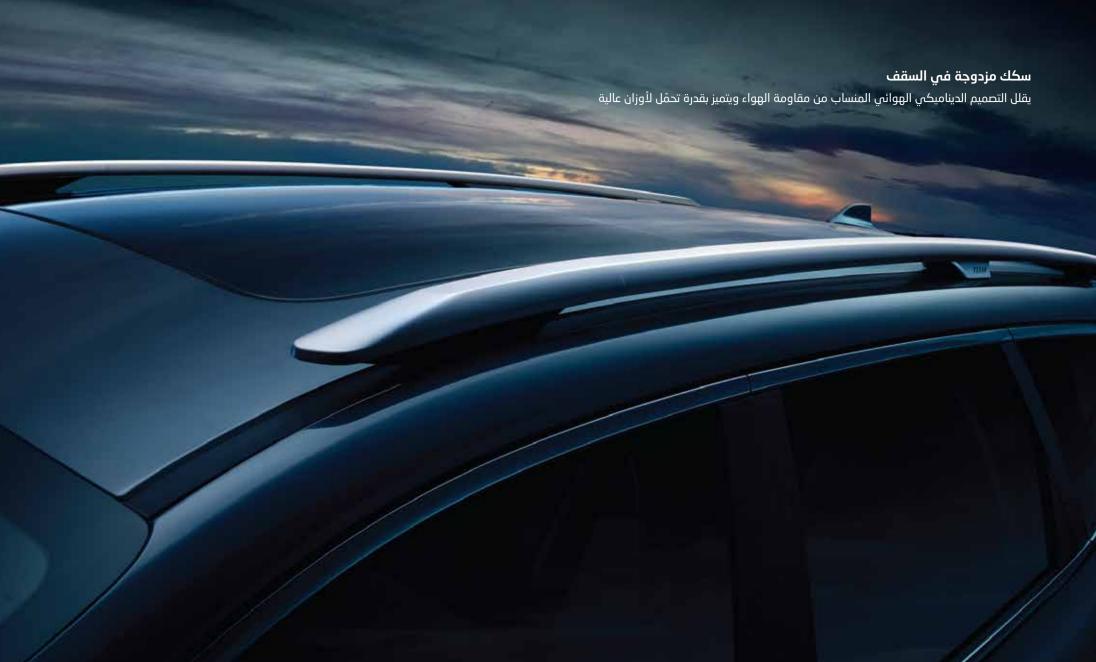

#### نصف قطر دوران مرن 5.3m

الشعور السلس والمحاذاة الذاتية التلقائية يمنعان صدور أنّ ضوضاء زائده وتعرض القطع الميكانيكية للأضرار والحرارة الزائدة، ويسمحان للسائق بالانعطاف بسهولة عند السيرعلي الطرقات الضيقة